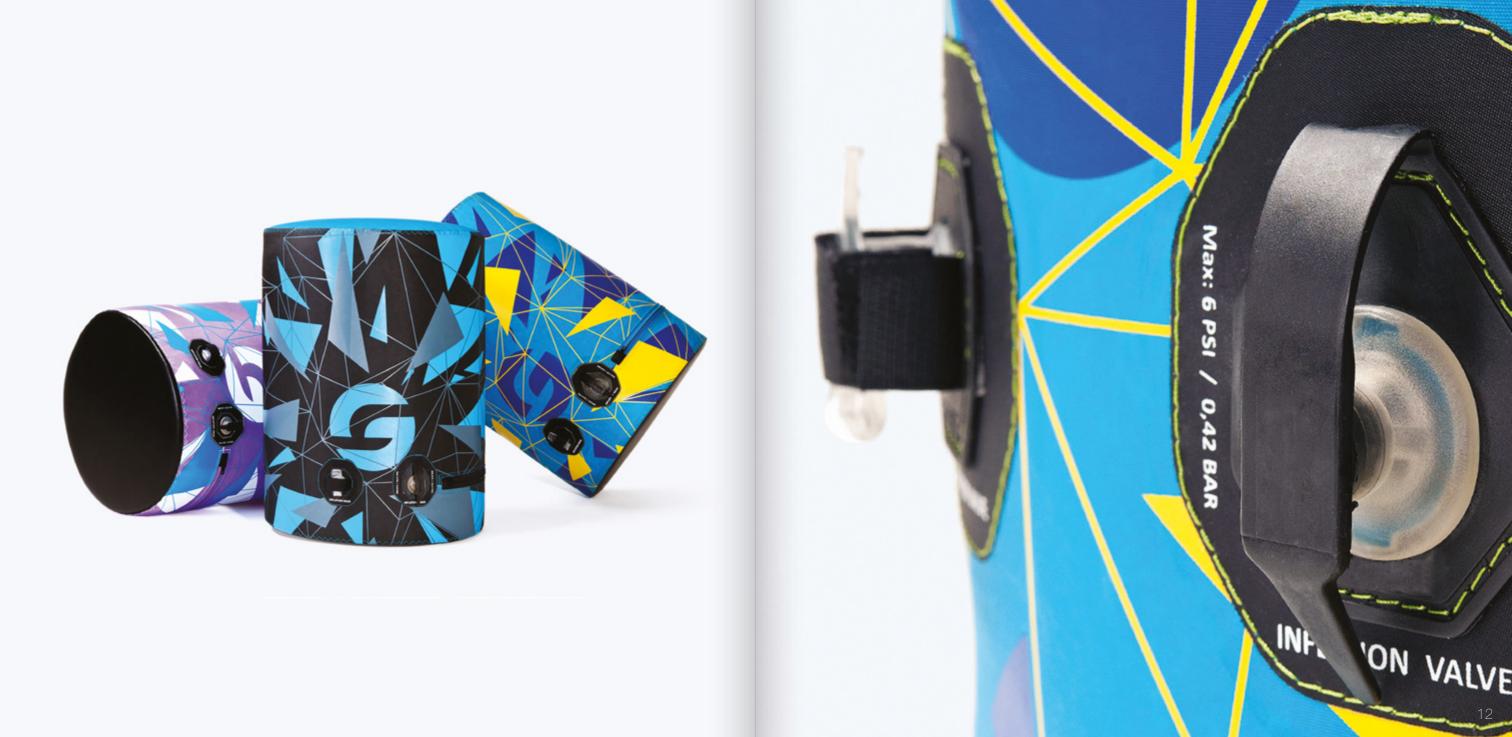

#### PLASTIC (TPU)

Used especially in the marine industry for over 30 years, TPU has excellent properties compared to PVC: resistant to abrasion, resistant to very low and high temperature, tear strength, flexibility, 100% recyclable, etc...

## ANCHORING & BALLASTS

Discrete and retractable, they provide strong resistance to wind & outdoor situations.