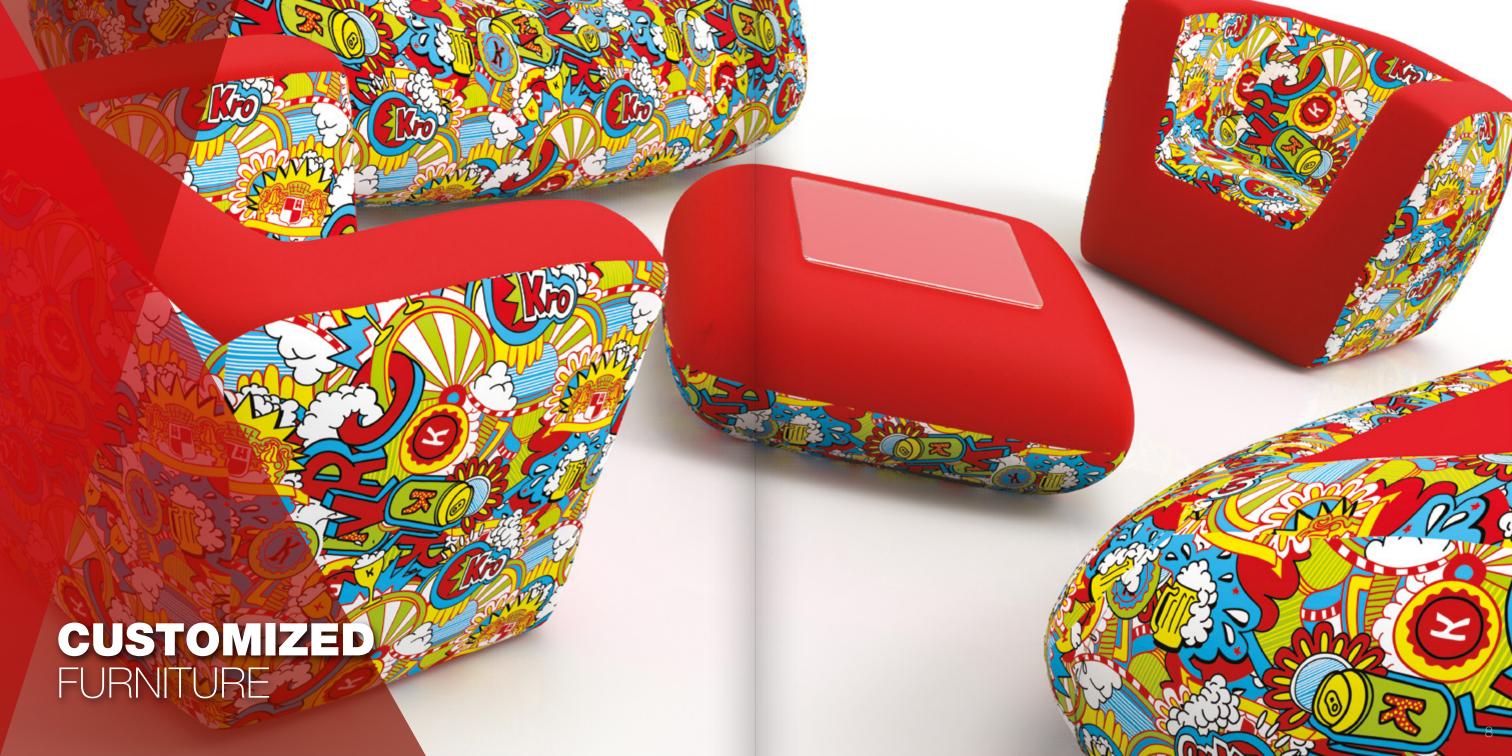

#### CUSTOMIZED

#### CUSTOMIZED TEXTILE COVER (POLYESTER 300gr)

Endless possibilities to customize your cover with the sublimation printing process. **Print anything** on it: logos, pictures, pattern, etc... Give your brand the visibility it deserves!

# **LOGOS OR HD PICTURES** Endless possibilities with the sublimation printing process. Give your brand all the visibility it deserves! SCOTT S SCOTT