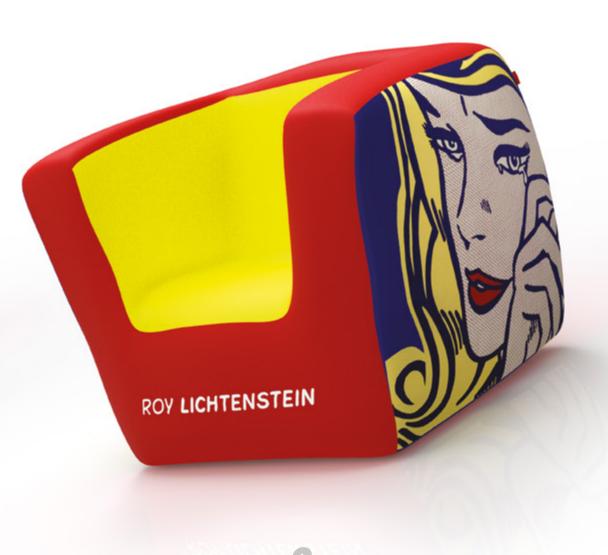

#### CUSTOMIZED TEXTILE COVER (POLYESTER 300gr)

Endless possibilities to customize your cover with the sublimation printing process. **Print anything** on it: logos, pictures, pattern, etc... Give your brand the visibility it deserves!

# **LOGOS OR HD PICTURES** Endless possibilities with the sublimation printing process. Give your brand all the visibility it deserves! SCOTT S SCOTT