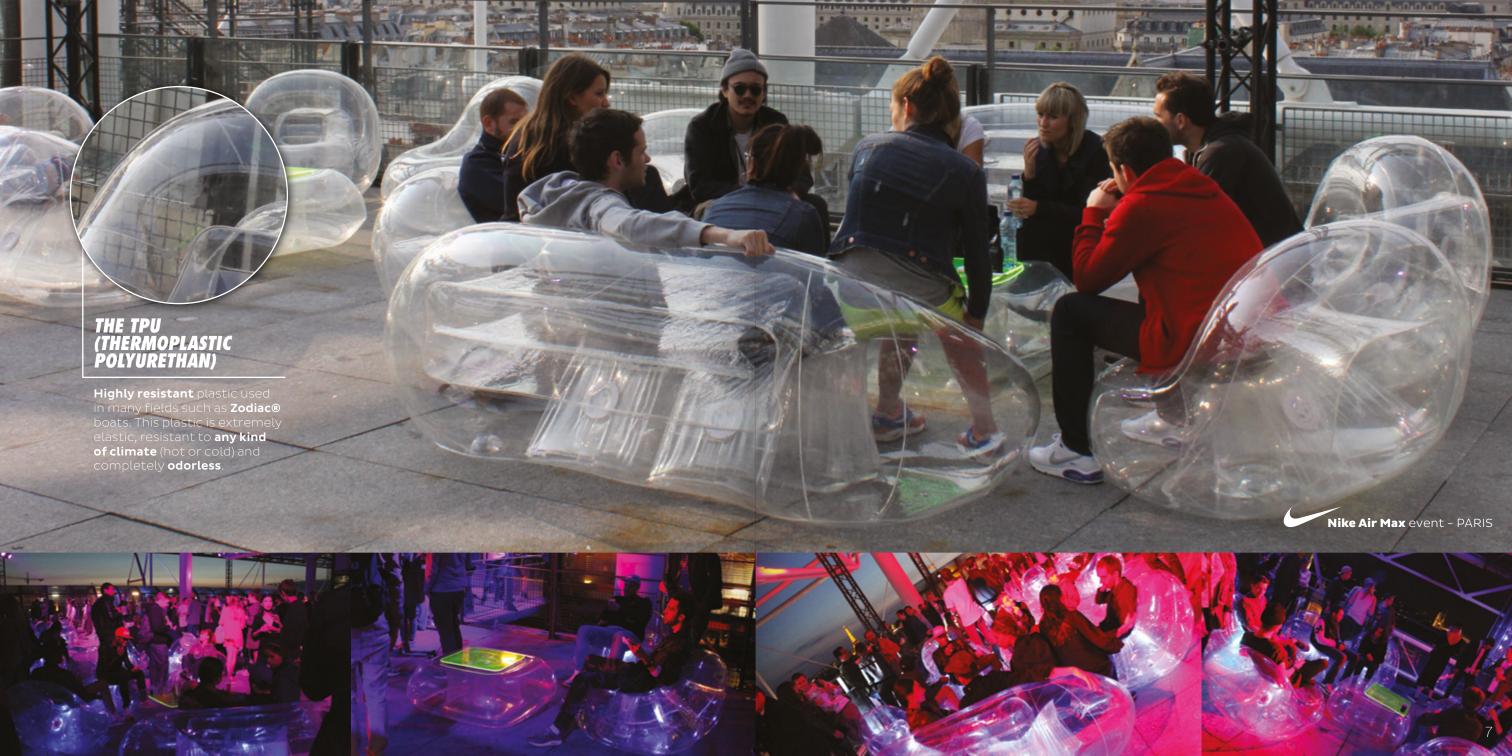

#### PLASTIC (TPU)

Used especially in the marine industry for over 30 years, TPU has excellent properties compared to PVC: resistant to abrasion, resistant to very low and high temperature, tear strength, flexibility, 100% recyclable, etc...

# **NIKE AIR MAX DAY** Tailormade inflatable structures made for the **Nike Air Max** system. Inflatables for display realized for a retail chain in Europe and Asia